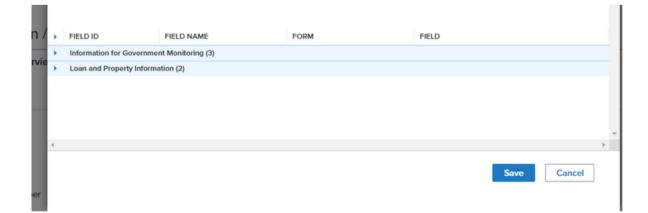

#### Click on "Documents" on the lefthand menu

To proceed, you must click on the blue arrow for each section that contains missing information. A drop down will appear and you can add al the missing information there.

|      | 5                   | nts: Required Document(s) need                                                                     |                                          | Ruge                            |             |  |          |
|------|---------------------|----------------------------------------------------------------------------------------------------|------------------------------------------|---------------------------------|-------------|--|----------|
| )    | Initial Submi       | ssion Package                                                                                      | С сом                                    | Browse for files<br>LOCAL DRIVE |             |  |          |
| FIEL |                     | FIELD NAME                                                                                         | FORM                                     | FIELD                           |             |  |          |
| Info | rmation for Govern  | Borr Was the Ethnicity of the                                                                      |                                          |                                 |             |  |          |
| Ļ,   | 4121                | Borrower collected on the basis<br>of visual observation or<br>surname?                            | Information for Government<br>Monitoring | Selec                           | t an Option |  | ~        |
| Ļ,   | 4122                | Borr Was the Race of the<br>Borrower collected on the basis<br>of visual observation or<br>sumame? | Information for Government<br>Monitoring | Selec                           | t an Option |  | ~        |
| l,   | 4123                | Borr Was the Sex of the<br>Borrower collected on the basis<br>of visual observation or<br>surname? | Information for Government<br>Monitoring | Selec                           | t an Option |  | <b>~</b> |
| Loar | n and Property Info | ormation (2)                                                                                       |                                          |                                 |             |  |          |
|      |                     | Gifts and Grants Indicator Co-                                                                     |                                          |                                 |             |  |          |