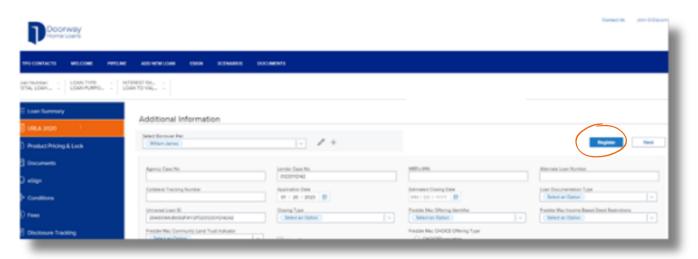

or ULAD / ILAD (MISMO 3.4) File                                            |        |
|                                                           |                                                                                          |        |
|                                                           | Click to Browse                                                                          |        |
| Please Note: Downgrading data.                            | a 3.4 file to a 2009 URLA or upgrading a 3.2 file to a 2020 URLA may cause lost or inacc | curate |
| Back                                                      | Cancel                                                                                   |        |

8

Enter and confirm details as necessary and click "Register"





#### Click on "Documents" on the lefthand menu





To proceed, you must click on the blue arrow for each section that contains missing information. A drop down will appear and you can add al the missing information there.





|      | 5                   | nts: Required Document(s) need                                                                     |                                          | Ruge                            |             |  |          |
|------|---------------------|----------------------------------------------------------------------------------------------------|------------------------------------------|---------------------------------|-------------|--|----------|
| )    | Initial Submi       | ssion Package