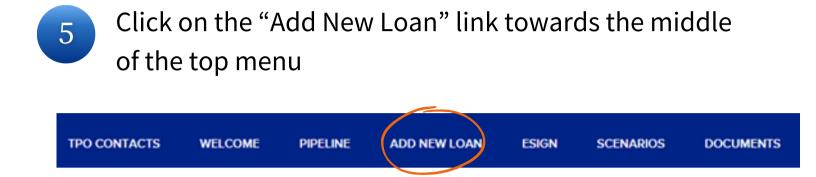

#### Click on "Documents" on the lefthand menu

To proceed, you must click on the blue arrow for each section that contains missing information. A drop down will appear and you can add al the missing information there.