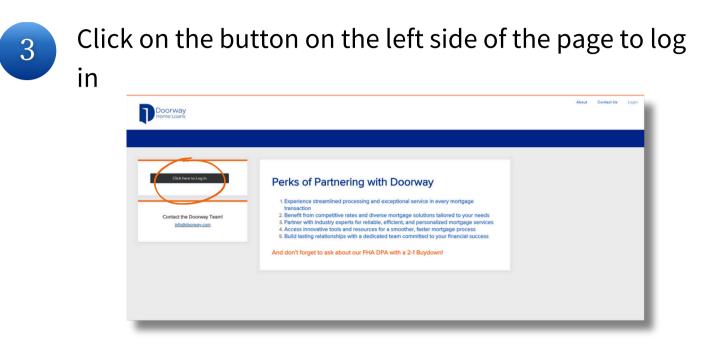

#### Enter your credentials and click "Login"

| LOGIN           | × |
|-----------------|---|
| User Name       |   |
| Password        | 0 |
| Remember Me     |   |
| Login           |   |
| orgot Password? |   |